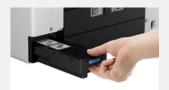

### **HIGH-CAPACITY** PAPER **CASSETTES**

Double your productivity with high-capacity paper cassettes. The GX7070 has a large uninterrupted printing, while the GX6070 can hold up to 350 sheets. The integrated see-

| MAX | CAP | ACITY |
|-----|-----|-------|
|     |     |       |