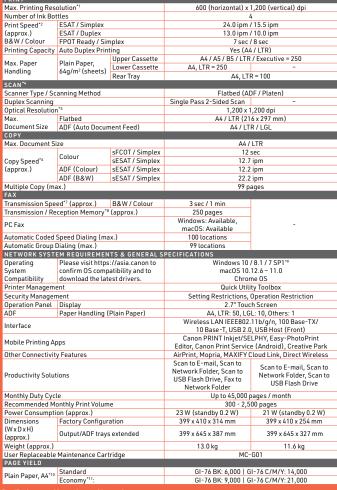

### **HIGH-CAPACITY** PAPER **CASSETTES**

Double your productivity with high-capacity paper cassettes. The GX7070 has a large uninterrupted printing, while the GX6070 can hold up to 350 sheets. The integrated see-

### INK EFFICIENCY FOR HIGH PRINT QUALITY WITH LOW PRINT COST

yield of up to 21,000\* pages in colour and 9,000\* pages in black & white, making these printers ideal for your

#21.000°

#9,000°

### HIGH-DENSITY r company in our bus PIGMENT INKS

The high-density pigment inks produce sharp and crisp text, and the prints are

SOUTH AND SOUTHEAST ASIA REGIONAL HEADQUARTERS:

CANON SINGAPORE PTE. LTD.

### ENHANCED PRINT PRODUCTIVITY

Reduce scanning time with the fast, single pass, 2-sided Auto Document Feeder (DADF)\*. Scan double-sided documents in one single paper pass.

\*Available on GX7070 only.

#### IMPROVED FEATURES FOR BUSINESS EFFICIENCY

Easily connect the printer to the network environment through a mobile application. Digitise office workflow and make sharing amongst users easier by sending scanned documents and data to shared network folders, USB storage or email addresses.