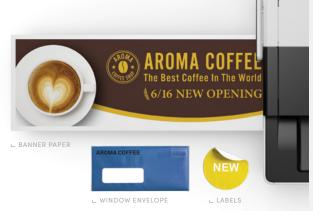

## ANYTIME ACCESS WITH WIRELESS PRINTING AND CLOUD STORAGE

Link your printer with the Canon PRINT Inkjet/SELPHY app to connect from tablets and smartphones. All you need is a Wi-Fi connection to print documents, webpages, and photos wirelessly, scan and store images to cloud storage.