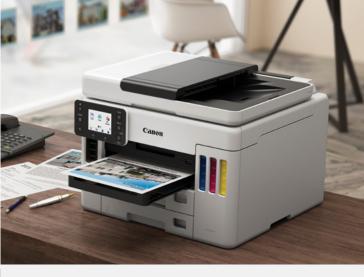

# ONE PRINTER. MULTIPLE POSSIBILITIES.

The GX7070 and GX6070 support a wide variety of print media such as sticker papers, banner papers, and window envelopes. Fulfil all your business needs by printing labels, store-front posters, or point-of-purchase displays too.

Window Envelopes

Labels

Glossy Papers

Banner Papers

Magnetic Sheets