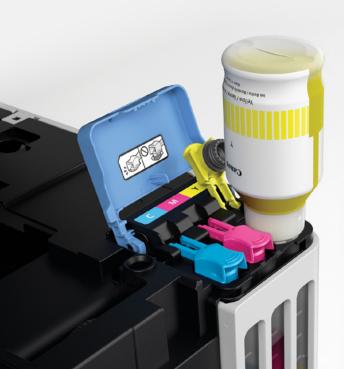

### SIMPLE INK REFILL AND MAINTENANCE

Ink refill made easy – simply fit the ink bottle without the need to squeeze the bottle. Once the tank becomes full, the bottle will automatically stop injecting ink. Unique nozzles and receptacles on both bottles and ink tanks prevent any potential refill

mistakes. The easy-to-replace maintenance cartridge also makes maintenance easy and extends printer lifetime even when printing in high volumes.

111